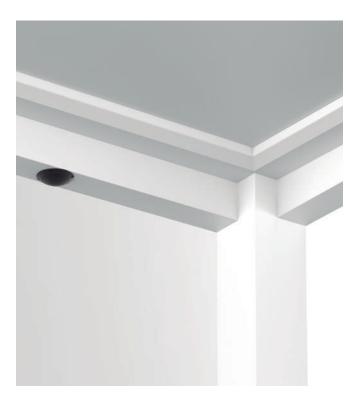

**DETAIL(S) PERIMETER LED LIGHTS** Perimeter LED lights give the structure greater visibility and a new touch of colour, thanks to 3000K/4000K white and RGB lighting.

**DETAIL(S) MUSIC SPEAKER SYSTEM** SEESKY TAF structure, it comes integrated with an audio system with speakers where you can listen to the radio or your favorite music via USB, Bluetooth or WIFI.