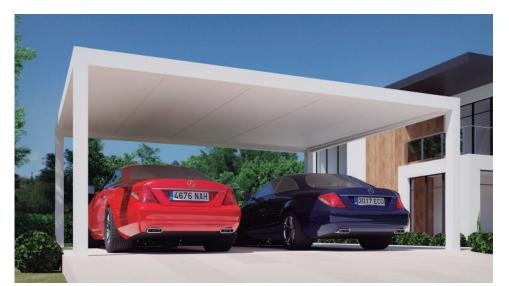

Seesky-taf self-supporting roof structure can be used in different applications:

As additional space in a home.
As protection against weather conditions such as sun or rain.
As an extension of terraces in the hotel sector.