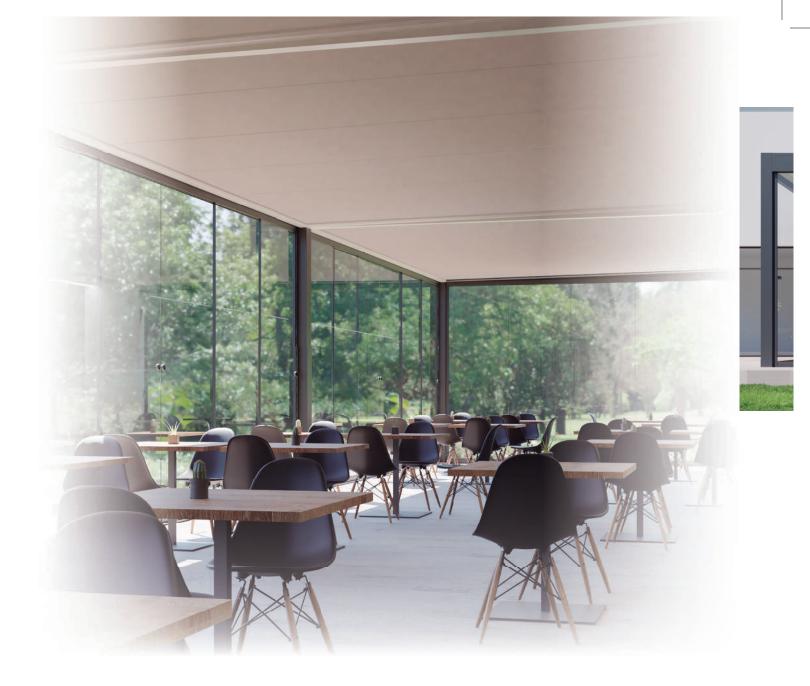

Seesky-taf self-supporting roof structure can be used in different applications:

As additional space in a home.
As protection against weather conditions such as sun or rain.
As an extension of terraces in the hotel sector.

Seesky TAF. Application example as protection against climatic conditions.

Seesky TAF. Application example as extension of terraces in restaurants.