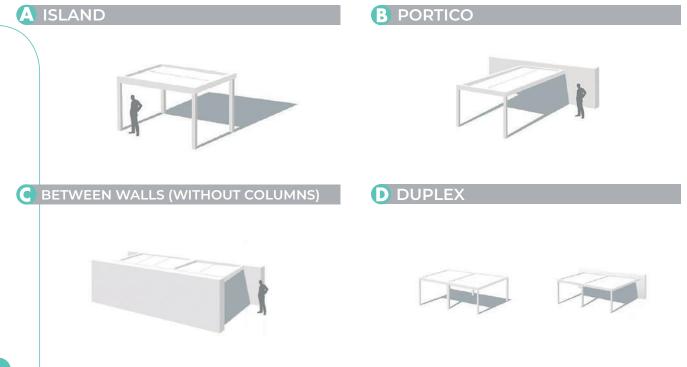

#### VARIETY OF CONFIGURATIONS

Seesky-taf is made to measure, and its spatial configuration varies depending on the place or space where it is installed. There are 4 types of possible configurations: