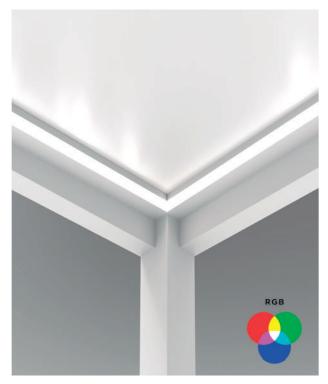

It is also possible to install accessories such as perimeter LED lights, creating an intimate and suggestive atmosphere, so as not to give up your home spaces even at night.

Seesky TAF. Application example in private housing.

**DETAIL(S) PERIMETER LED LIGHTS** Perimeter LED lights give the structure greater visibility and a new touch of colour, thanks to 3000K/4000K white and RGB lighting.

**DETAIL(S) MUSIC SPEAKER SYSTEM** SEESKY TAF structure, it comes integrated with an audio system with speakers where you can listen to the radio or your favorite music via USB, Bluetooth or WIFI.