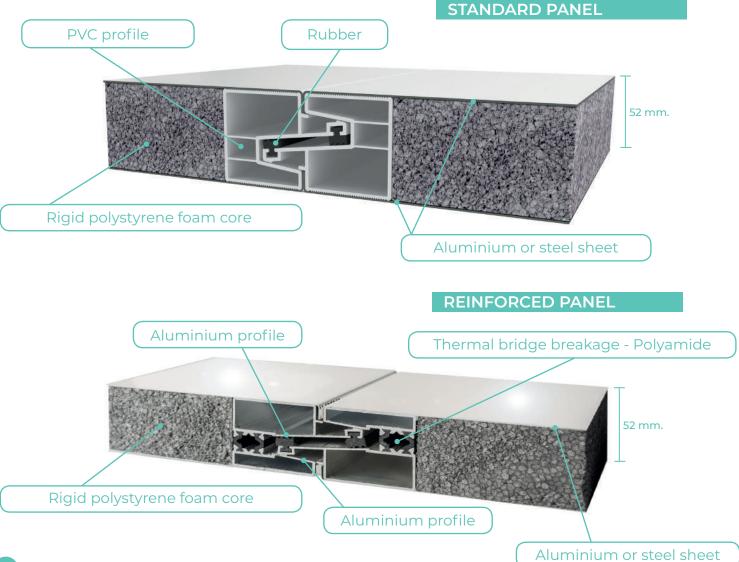

#### PANEL FEATURES

#### DESCRIPTION

The system is formed by an aluminum structure with 4 pillars on which the self-supporting panels are installed, necessary to cover the surface. There are two types of panels: the standard, which reaches 4 Mts, and the reinforced, with the aluminum joint between panels that reaches up to 7 mts. This system allows the expansion of spaces

#### **TECHNICAL SPECIFICATIONS**

| FORMATS                                                        | UN.  | THICKNESS 52 mm.                        |
|----------------------------------------------------------------|------|-----------------------------------------|
| SELF-SUPPORTING PANEL                                          | mts. | 4 std. panel - 7 reinforced panel       |
| HEIGHT                                                         | mm.  | 3000 std. & reinforced panel            |
| LENGTH                                                         | mm.  | 4000 std. panel - 7000 reinforced panel |
| WIDTH                                                          | mm.  | 7000 std. & reinforced panel            |
| PANEL COLOR                                                    | -    | Available in matt White                 |
| Possibility of installing enclosures or sun protection systems |      |                                         |