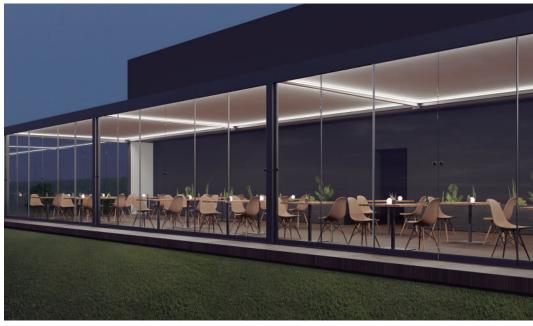

Seesky-taf self-supporting roof structure can be used in different applications:

As additional space in a home.
As protection against weather conditions such as sun or rain.
As an extension of terraces in the hotel sector.

Seesky TAF. Application example as protection against climatic conditions.

Seesky TAF. Application example as extension of terraces in restaurants.