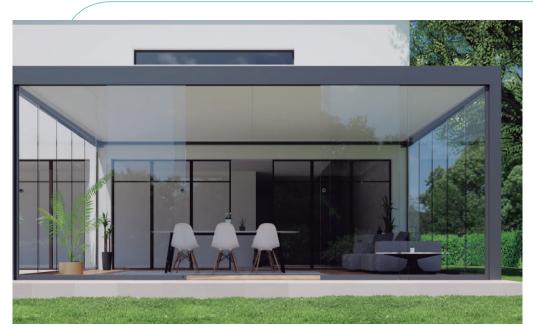

It is also possible to install accessories such as perimeter LED lights, creating an intimate and suggestive atmosphere, so as not to give up your home spaces even at night.

Seesky TAF. Application example in private housing.