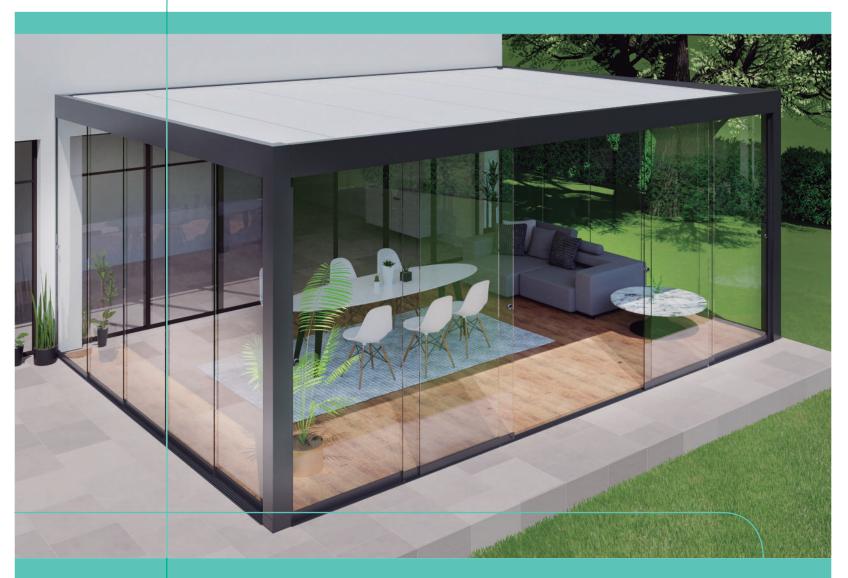

It is also possible to install accessories such as perimeter LED lights, creating an intimate and suggestive atmosphere, so as not to give up your home spaces even at night.

Seesky TAF. Application example in private housing.

Seesky-taf self-supporting roof structure can be used in different applications:

As additional space in a home.
As protection against weather conditions such as sun or rain.
As an extension of terraces in the hotel sector.