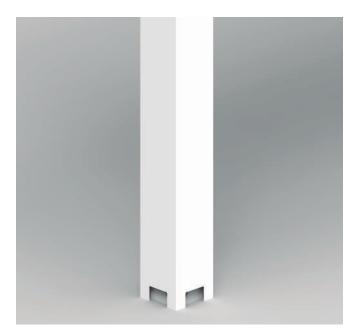

#### SUPPORT AND CHANNELLING DETAILS

#### **TECHNICAL DETAILS**

EXAMPLE FREE DRAINAGE SYSTEM & PILLAR BOTTOM SUPPORT (Figure A)

**DETAIL(S) CHANNELING SYSTEM** The free drainage system by channeling allows rainwater to be directed outwards preventing it from stalling in the structure panels. (Figure B)