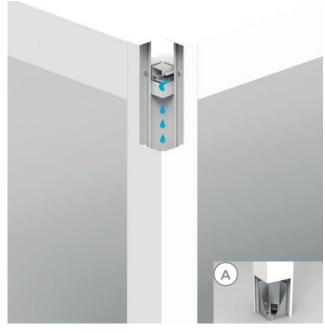

#### SUPPORT AND CHANNELLING DETAILS

#### **TECHNICAL DETAILS**

EXAMPLE FREE DRAINAGE SYSTEM & PILLAR BOTTOM SUPPORT (Figure A)

**DETAIL(S) CHANNELING SYSTEM** The free drainage system by channeling allows rainwater to be directed outwards preventing it from stalling in the structure panels. (Figure B)