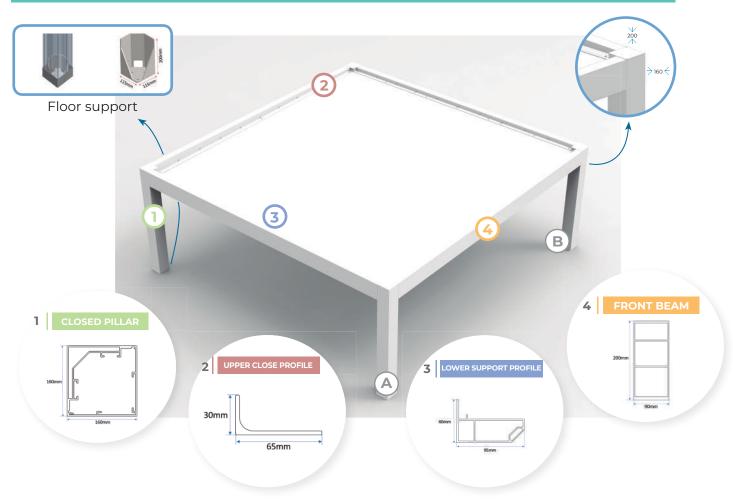

#### SUPPORT AND CHANNELLING DETAILS

#### DESCRIPTION

The system is formed by an aluminum structure with 4 pillars on which the self-supporting panels are installed, necessary to cover the surface. There are two types of panels: the standard, which reaches 4 Mts, and the reinforced, with the aluminum joint between panels that reaches up to 7 mts. This system allows the expansion of spaces